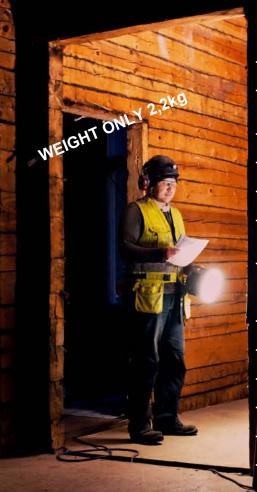

#### TECHNICAL SPECIFICATIONS

- Power: 25W-40W
- Light output 100% 3200lm (200% 5400lm)
- CRI Ra >80
- Beam angle: 360°
- LED-Performance:Max. 135lm/W
- Operating temperature: -15C to +30C
- Battery: Lithium-ion (replaceble through factory or authorized service partner)
- Color temperature 5000K
- Protection class: IP54
- Weight: 2,2kg
- IK-class IK07
- Impact resistance (m): 1
- Operating voltage: 36V (battery 12V)