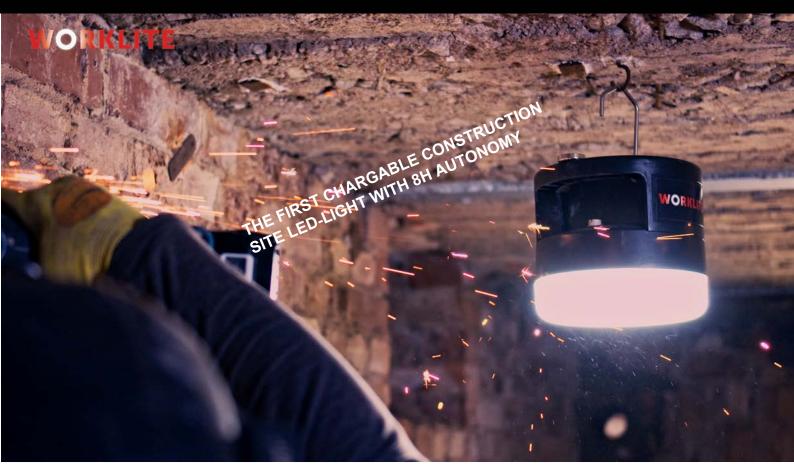

## **TSR** GROUP

RECHARGEABLE OPERATING TIME 8H WITH 3200lm

0

- Control panel easy to use even with gloves
- Stainless steel hook for mounting
- housing made of ABS plastic and marine grade aluminium
  Maintenance free COB-LED light source
- Color temperature 5000K

#### TECHNICAL SPECIFICATIONS

- Power: 25W-40W
- Light output 100% 3200lm (200% 5400lm)
- CRI Ra >80
- Beam angle: 360°
- LED-Performance:Max. 135lm/W
- Operating temperature: -15C to +30C
- Battery: Lithium-ion (replaceble through factory or authorized service partner)
- Color temperature 5000K
- Protection class: IP54
- Weight: 2,2kg
- IK-class IK07
- Impact resistance (m): 1
- Operating voltage: 36V (battery 12V)