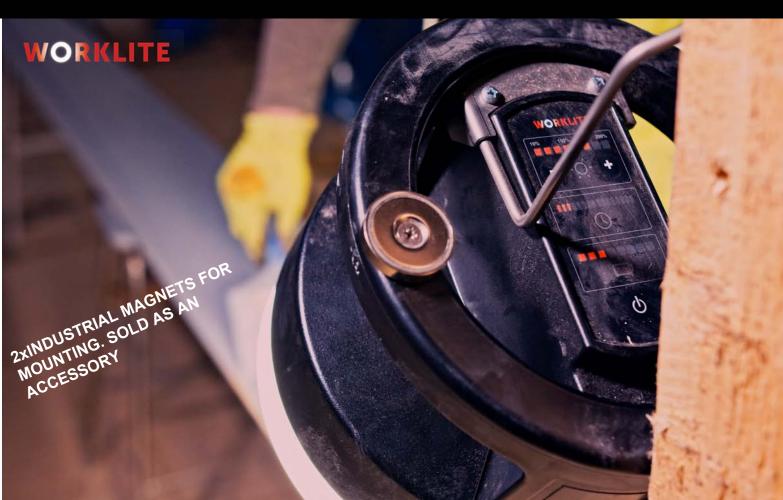

#### ACCESSORIES

- Magnets for mounting
- Car charger 12V/24V
- Accessory charger 230V with schuko (GE/BE)

## **TSR** GROUP

RECHARGEABLE OPERATING TIME 8H WITH 3200lm

0

- Control panel easy to use even with gloves
- Stainless steel hook for mounting
- housing made of ABS plastic and marine grade aluminium
  Maintenance free COB-LED light source
- Color temperature 5000K

#### TECHNICAL SPECIFICATIONS

- Power: 25W-40W
- Light output 100% 3200lm (200% 5400lm)
- CRI Ra >80
- Beam angle: 360°
- LED-Performance:Max. 135lm/W
- Operating temperature: -15C to +30C
- Battery: Lithium-ion (replaceble through factory or authorized service partner)
- Color temperature 5000K
- Protection class: IP54
- Weight: 2,2kg
- IK-class IK07
- Impact resistance (m): 1
- Operating voltage: 36V (battery 12V)